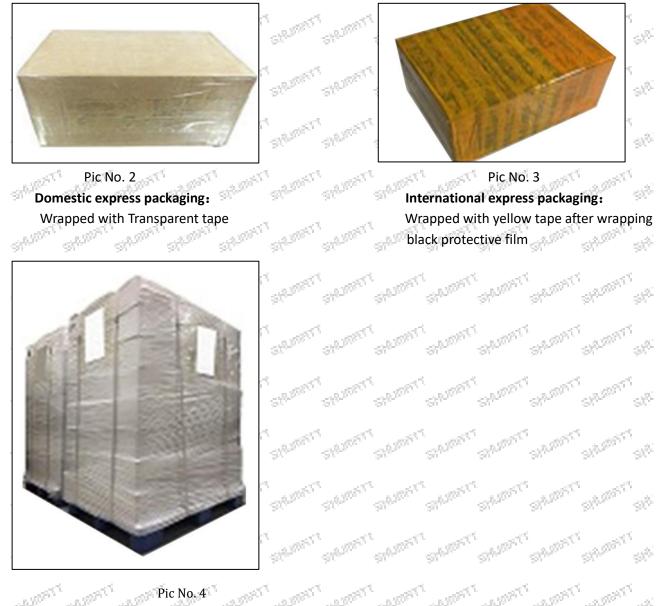

# 1.8.0445110162 Injector's Packing List and Package Size

▲ The injector and the installation parts should be coated with appropriate sealing oil during installation.

| -3       | No.      | Name         | Injector Package Size (cm)                          | ų. |
|----------|----------|--------------|-----------------------------------------------------|----|
| 1. No. 1 | 1        | Injector Box | 28*7*7                                              |    |
|          | Para Con | -5°          | The Talks Talks Talks Talks Talks Talks Talks Talks |    |