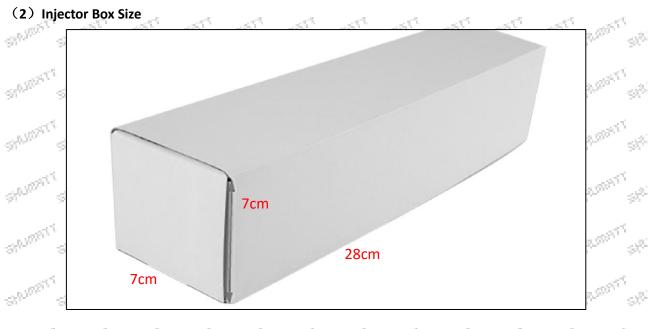

Package Size:28cm\*7 cm \*7 cm = 1372 cm³Injector Type:Diesel Common Rail Injector

MOQ: 4 Pieces

▲ The injector and the installation parts should be coated with appropriate sealing oil during installation.

| -3       | No.      | Name         | Injector Package Size (cm)                          | ų. |
|----------|----------|--------------|-----------------------------------------------------|----|
| 1. No. 1 | 1        | Injector Box | 28*7*7                                              |    |
|          | Para Con | -5°          | The Talks Talks Talks Talks Talks Talks Talks Talks |    |