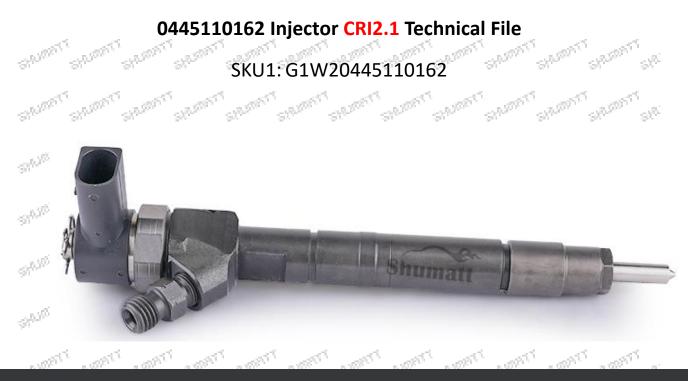

# 0445110162 Injector CRI2.1 Technical File

# 1.1. 0445110162 Injector's Basic Information

| A Title of an | China made new high quality diesel injector 0445110162 fuel injector CRI2.1 |
|---------------|-----------------------------------------------------------------------------|
| SKU 1         | G1W20445110162                                                              |
| SKU 2         |                                                                             |